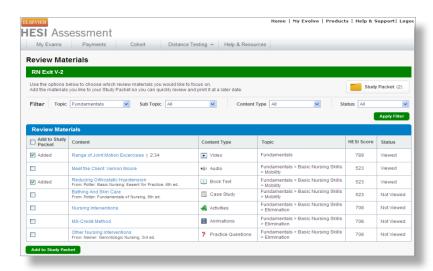

## ► Remediation Navigation Tips!

Your customized review materials include content review for items you missed on the exam. Use your remediation content to be sure you're better prepared next time!

7. A new window will open with the corresponding review materials. Select "Add to Study Packet" in the top right-hand corner.

## **HESI REMEDIATION WALK-THROUGH**

8. Review and print the contents of your personalized Study Packet.

# ► Remediation Navigation Tips!

You can add and remove content from your Study Packet at any time with just one click – it's up to you. And it's printable, too!