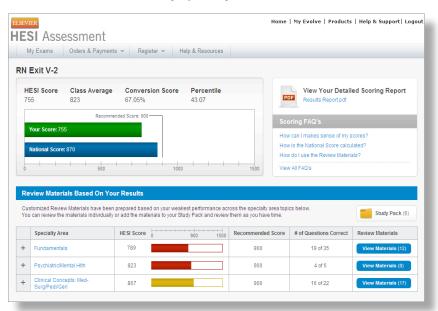

#### Remediation

4. The selected exam summary screen shows the HESI Score, Class Average, Conversion Score, and Percentile, provides a link to "View Your Detailed Scoring Report", and includes a summary view of HESI Scores, Recommended Scores, # of Questions Correct, and links to View Materials by Specialty Area.

## ► Remediation Navigation Tips!

Want additional information on how to interpret your HESI exam scores or understand what a Conversion Score is and what it means to you? Click on the Score FAQs links to find out!

You can also print your Scoring Report. Just click on the Results Report link.

5. Select "View Materials" under the Review Materials column. A new screen will appear.