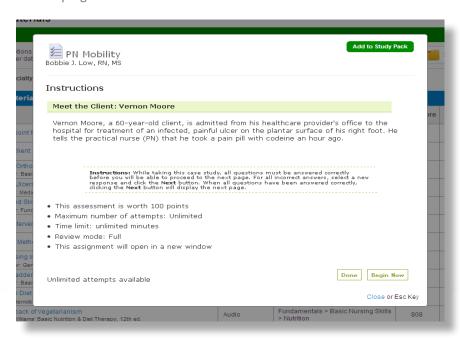

## ► Remediation Navigation Tips!

Your customized review materials include content review for items you missed on the exam. Use your remediation content to be sure you're better prepared next time!

7. A new window will open with the corresponding review materials. Select "Add to Study Packet" in the top right-hand corner.