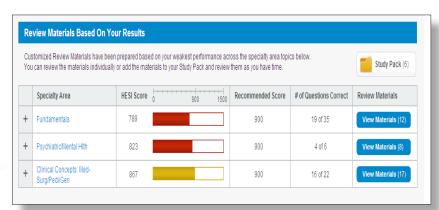

You can also print your Scoring Report. Just click on the Results Report link.

5. Select "View Materials" under the Review Materials column. A new screen will appear.

### HESI REMEDIATION WALK-THROUGH

6. Select a link under **Content** to view remediation material.

## ► Remediation Navigation Tips!

Your customized review materials include content review for items you missed on the exam. Use your remediation content to be sure you're better prepared next time!

7. A new window will open with the corresponding review materials. Select "Add to Study Packet" in the top right-hand corner.