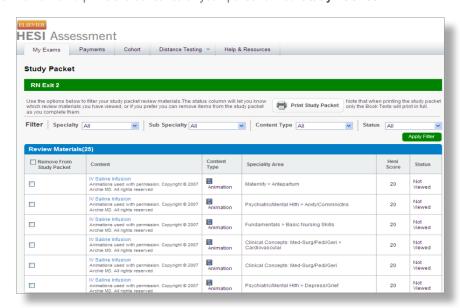

## **HESI REMEDIATION WALK-THROUGH**

8. Review and print the contents of your personalized Study Packet.

# ► Remediation Navigation Tips!

You can add and remove content from your Study Packet at any time with just one click – it's up to you. And it's printable, too!