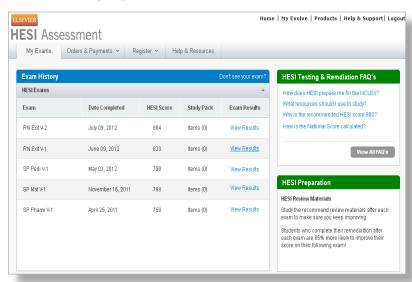

# **Exam History**

1. Log into Evolve using your Username and Password. In the "Content List" of your "My Evolve" Page, select HESI Assessment.

3. Under My Exams > Exam History > Exam Results, select the "View Results" link to access Detailed Scoring Reports and remediation Review Materials."

#### ► Remediation Navigation Tips!

The View Results link will quickly take you to your Detailed Scoring Reports and remediation Review Materials for each exam.

The Study Packet column will tell you how many items are in your customized Study Packet for each exam!